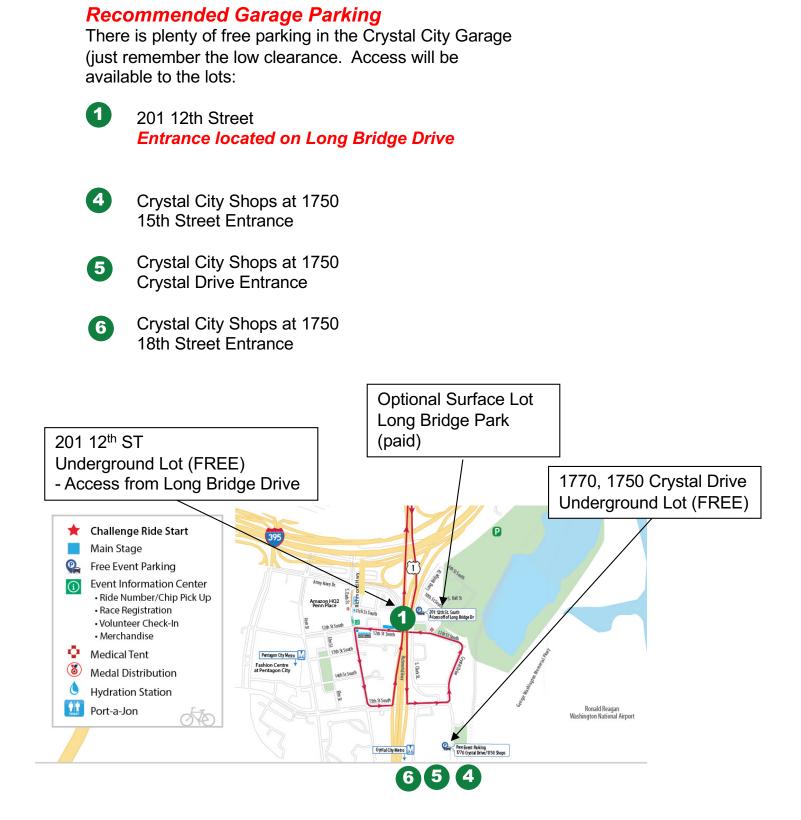

## CHALLENGE RIDE SATURDAY, JUNE 1, 2024

| FREE Entry After 4PM Weekdays<br>All Day Weekends and Holidays<br>Standard Rates Apply |                                                                           |                      |
|----------------------------------------------------------------------------------------|---------------------------------------------------------------------------|----------------------|
| 0                                                                                      | 201 12th Street<br>Long Bridge Drive Entrance                             | PMD                  |
| 2                                                                                      | 1225 S. Clark Street                                                      | PMI                  |
| 1                                                                                      | 1350 Crystal Drive                                                        | PMD                  |
| 4                                                                                      | Crystal City Shops at 1750<br>15th Street Entrance                        | PMI                  |
| 5                                                                                      | Crystal City Shops at 1750<br>Crystal Drive Entrance                      | PMD                  |
| 6                                                                                      | Crystal City Shops at 1750<br>18th Street Entrance                        | M                    |
| 0                                                                                      | 1851 S. Bell Street<br>18th Street Entrance                               | PMD                  |
| 8                                                                                      | 1851 S. Bell Street<br>20th Street Entrance                               | PMD                  |
| 9                                                                                      | Crystal City Shops<br>220 20th Street                                     | M                    |
| 1                                                                                      | Crystal City Shops at 2100<br>2100 Crystal Drive<br>Permit Only Until 4PM | PMD                  |
| Ð                                                                                      | 2011 Crystal Drive                                                        | PMD                  |
| Ð                                                                                      | Crystal City Shops at 2200<br>2200 Crystal Drive<br>Permit Only Until 4PM | PMD                  |
| ₿                                                                                      | Crystal City Shops<br>223 23rd Street<br>Permit Only Until 4PM            | (M)                  |
| 1                                                                                      | Crystal City Shops at 2345<br>2345 Crystal Drive                          | M                    |
|                                                                                        | Applicable Rates Apply                                                    |                      |
| X                                                                                      | 1400 Crystal Drive                                                        | LAZ                  |
| 0                                                                                      | Surface Lot at 2200 S. Eads Street: Self Service                          | •                    |
| Ð                                                                                      | Buchanan Shops & Dining                                                   | ۲                    |
| 13                                                                                     | Century Building Parking<br>320 23rd Street South                         | ۲                    |
| Ð                                                                                      | Century Building Parking<br>2450 Crystal Drive                            | ٢                    |
| 20                                                                                     | 2530 Crystal Drive                                                        |                      |
| 2                                                                                      | Potomac One Parking<br>2733 Crystal Drive                                 | ٢                    |
| 2                                                                                      | Holiday Inn Parking<br>2650 Jefferson Davis Highway                       | Hatiday Inn          |
| 23<br>24<br>25                                                                         | Concord Parking<br>2611 Jefferson Davis Highway                           | PMI                  |
| 24                                                                                     | Surface Lot at 2711 Jefferson Davis Highway                               | PMD                  |
| Ð                                                                                      | Concord Parking<br>2600 Crystal Drive                                     | M                    |
| 26                                                                                     | Potomac Two Parking<br>Potomac Avenue                                     | ۲                    |
| 2                                                                                      | Potomac Gateway: 2800 Crystal Drive                                       | Park<br>America,Inc. |
| All Rates Subject to Change                                                            |                                                                           |                      |