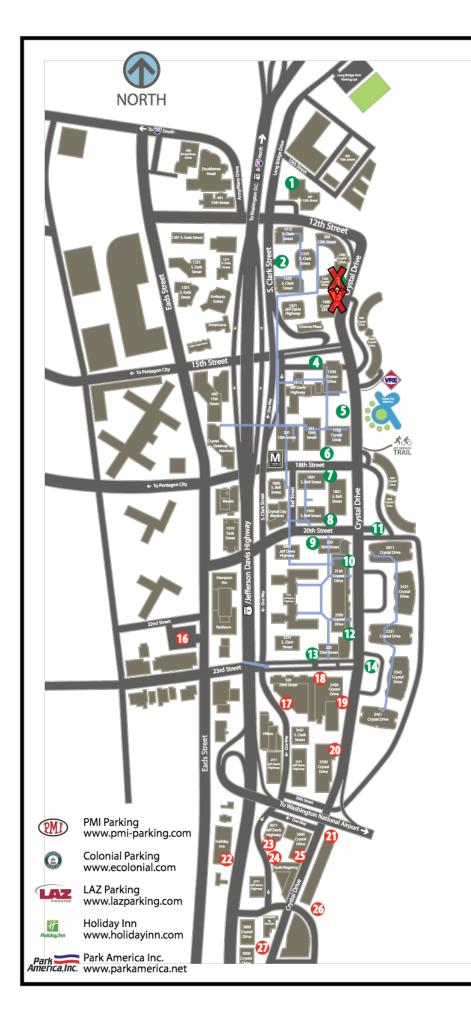

## CHALLENGE RIDE SATURDAY, JUNE 1, 2024

| FREE Entry After 4PM Weekdays<br>All Day Weekends and Holidays<br>Standard Rates Apply |                                                                           |                      |
|----------------------------------------------------------------------------------------|---------------------------------------------------------------------------|----------------------|
| 0                                                                                      | 201 12th Street<br>Long Bridge Drive Entrance                             | PMD                  |
| 2                                                                                      | 1225 S. Clark Street                                                      | PMI                  |
| 1                                                                                      | 1350 Crystal Drive                                                        | PMD                  |
| 4                                                                                      | Crystal City Shops at 1750<br>15th Street Entrance                        | PMI                  |
| 5                                                                                      | Crystal City Shops at 1750<br>Crystal Drive Entrance                      | PMD                  |
| 6                                                                                      | Crystal City Shops at 1750<br>18th Street Entrance                        | M                    |
| 0                                                                                      | 1851 S. Bell Street<br>18th Street Entrance                               | PMD                  |
| 8                                                                                      | 1851 S. Bell Street<br>20th Street Entrance                               | PMD                  |
| 9                                                                                      | Crystal City Shops<br>220 20th Street                                     | M                    |
| 1                                                                                      | Crystal City Shops at 2100<br>2100 Crystal Drive<br>Permit Only Until 4PM | PMD                  |
| Ð                                                                                      | 2011 Crystal Drive                                                        | PMD                  |
| Ð                                                                                      | Crystal City Shops at 2200<br>2200 Crystal Drive<br>Permit Only Until 4PM | PMD                  |
| ₿                                                                                      | Crystal City Shops<br>223 23rd Street<br>Permit Only Until 4PM            | (M)                  |
| 1                                                                                      | Crystal City Shops at 2345<br>2345 Crystal Drive                          | M                    |
|                                                                                        | Applicable Rates Apply                                                    |                      |
| X                                                                                      | 1400 Crystal Drive                                                        | LAZ                  |
| 0                                                                                      | Surface Lot at 2200 S. Eads Street: Self Service                          | •                    |
| Ð                                                                                      | Buchanan Shops & Dining                                                   | ۲                    |
| 13                                                                                     | Century Building Parking<br>320 23rd Street South                         | ۲                    |
| Ð                                                                                      | Century Building Parking<br>2450 Crystal Drive                            | ٢                    |
| 20                                                                                     | 2530 Crystal Drive                                                        |                      |
| 2                                                                                      | Potomac One Parking<br>2733 Crystal Drive                                 | ٢                    |
| 2                                                                                      | Holiday Inn Parking<br>2650 Jefferson Davis Highway                       | Hatiday Inn          |
| 23<br>24<br>25                                                                         | Concord Parking<br>2611 Jefferson Davis Highway                           | PMI                  |
| 24                                                                                     | Surface Lot at 2711 Jefferson Davis Highway                               | PMD                  |
| Ð                                                                                      | Concord Parking<br>2600 Crystal Drive                                     | M                    |
| 26                                                                                     | Potomac Two Parking<br>Potomac Avenue                                     | ۲                    |
| 2                                                                                      | Potomac Gateway: 2800 Crystal Drive                                       | Park<br>America,Inc. |
| All Rates Subject to Change                                                            |                                                                           |                      |