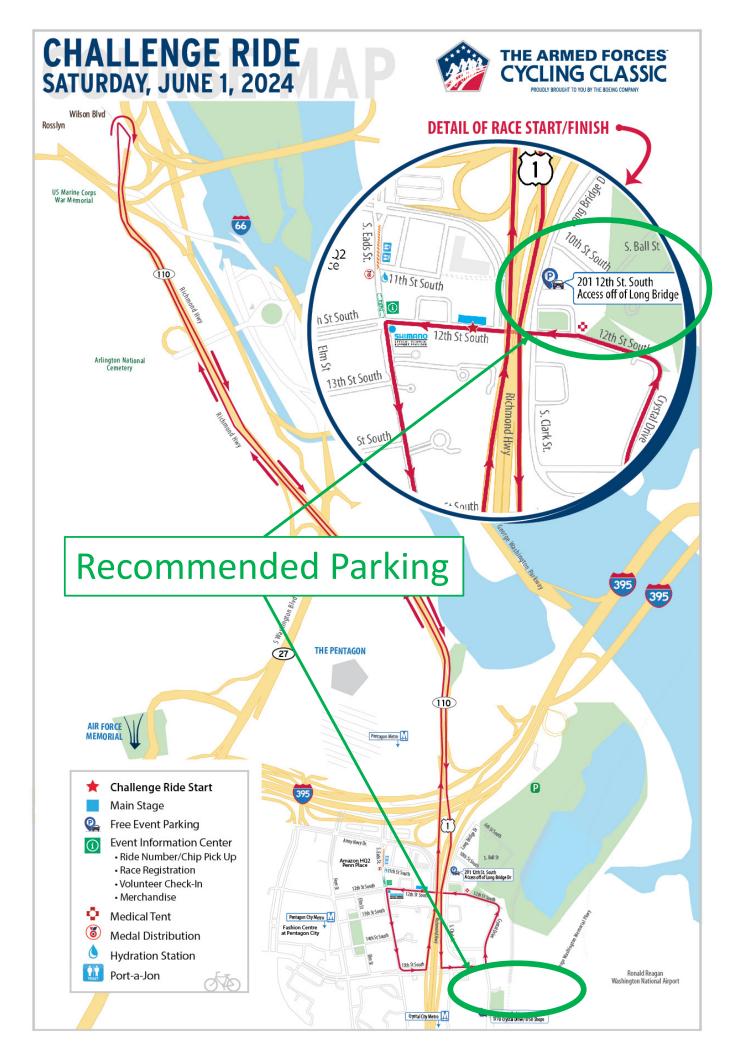

## CHALLENGE RIDE SATURDAY, JUNE 1, 2024

| FREE Entry After 4PM Weekdays<br>All Day Weekends and Holidays<br>Standard Rates Apply |                                                                           |                      |
|----------------------------------------------------------------------------------------|---------------------------------------------------------------------------|----------------------|
| 0                                                                                      | 201 12th Street<br>Long Bridge Drive Entrance                             | PMD                  |
| 2                                                                                      | 1225 S. Clark Street                                                      | PMI                  |
| 1                                                                                      | 1350 Crystal Drive                                                        | PMD                  |
| 4                                                                                      | Crystal City Shops at 1750<br>15th Street Entrance                        | PMI                  |
| 5                                                                                      | Crystal City Shops at 1750<br>Crystal Drive Entrance                      | PMD                  |
| 6                                                                                      | Crystal City Shops at 1750<br>18th Street Entrance                        | M                    |
| 0                                                                                      | 1851 S. Bell Street<br>18th Street Entrance                               | PMD                  |
| 8                                                                                      | 1851 S. Bell Street<br>20th Street Entrance                               | PMD                  |
| 9                                                                                      | Crystal City Shops<br>220 20th Street                                     | M                    |
| 1                                                                                      | Crystal City Shops at 2100<br>2100 Crystal Drive<br>Permit Only Until 4PM | PMD                  |
| Ð                                                                                      | 2011 Crystal Drive                                                        | PMD                  |
| Ð                                                                                      | Crystal City Shops at 2200<br>2200 Crystal Drive<br>Permit Only Until 4PM | PMD                  |
| ₿                                                                                      | Crystal City Shops<br>223 23rd Street<br>Permit Only Until 4PM            | (M)                  |
| 1                                                                                      | Crystal City Shops at 2345<br>2345 Crystal Drive                          | M                    |
|                                                                                        | Applicable Rates Apply                                                    |                      |
| X                                                                                      | 1400 Crystal Drive                                                        | LAZ                  |
| 0                                                                                      | Surface Lot at 2200 S. Eads Street: Self Service                          | •                    |
| Ð                                                                                      | Buchanan Shops & Dining                                                   | ۲                    |
| 13                                                                                     | Century Building Parking<br>320 23rd Street South                         | ۲                    |
| Ð                                                                                      | Century Building Parking<br>2450 Crystal Drive                            | ٢                    |
| 20                                                                                     | 2530 Crystal Drive                                                        |                      |
| 2                                                                                      | Potomac One Parking<br>2733 Crystal Drive                                 | ٢                    |
| 2                                                                                      | Holiday Inn Parking<br>2650 Jefferson Davis Highway                       | Hatiday Inn          |
| 23<br>24<br>25                                                                         | Concord Parking<br>2611 Jefferson Davis Highway                           | PMI                  |
| 24                                                                                     | Surface Lot at 2711 Jefferson Davis Highway                               | PMD                  |
| Ð                                                                                      | Concord Parking<br>2600 Crystal Drive                                     | M                    |
| 26                                                                                     | Potomac Two Parking<br>Potomac Avenue                                     | ۲                    |
| 2                                                                                      | Potomac Gateway: 2800 Crystal Drive                                       | Park<br>America,Inc. |
| All Rates Subject to Change                                                            |                                                                           |                      |